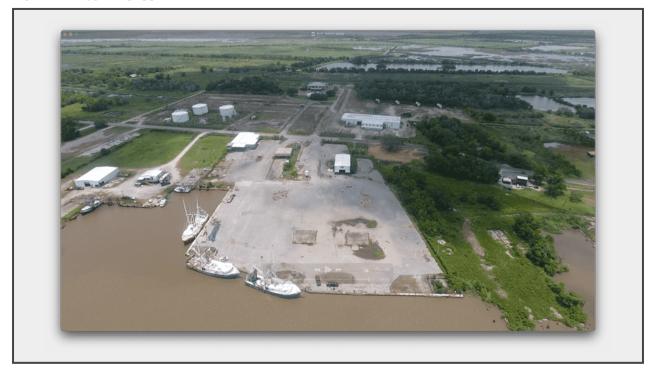

## **Description**

Consists of Chevron waterfront dock with 5.1± acre fuel tank farm, flow piped to load fuel onto boats, ships, etc. The waterfront dock area has 6.5± acres of paved concrete hard surface, industrial bulkhead, an elevated office building on the state-of-the-art dock. The 5.1± acre tank farm area has (3) 500,000-gallon tanks, 2 fuel and 1 water, water well, its own generator and fire suppression system, fenced and flow piped to the waterfront dock. This is a great commercial tract with a ton of possibilities!