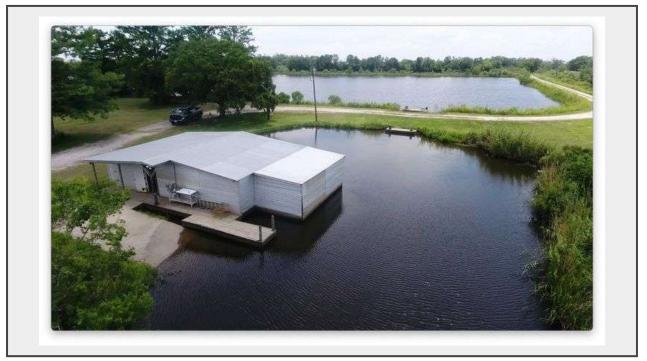

## Description

WRP Tract that consists of tidal and freshwater marsh and is all recreational with great fishing, duck hunting, deer, alligator tags. The lake and canal systems hold plentiful bass, bream, and redfish. There is an all-weather limestone road to the boatshed and concrete boat launch, miles of drivable roads and levees, with an extensive canal system. There are control structure and a pump to regulate water levels. The campsite has a 5-stall boat house, fish cleaning area, concrete launch, water well, electricity, septic, and a 50-amp R.V. hookup. This campsite overlooks the boathouse lagoon and the big lake.